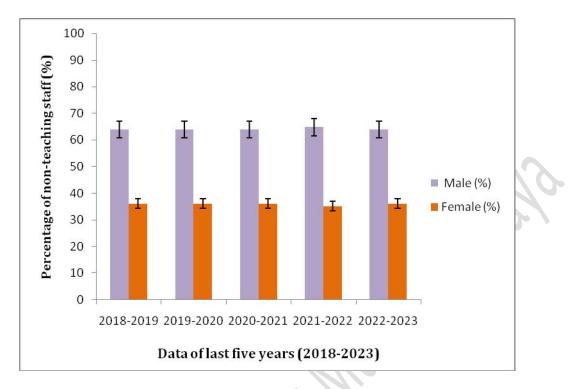

 Table 14: Total teaching staff ratio in last five years (2018-2023)

ja

Fig 23: Percentage (%) of total non-teaching staffs in last five years

Fig 24: Percentage (%) of male (i) and female (ii) non-teaching staffs per year

The above graphs (Fig 23 & 24) demonstrate the analysis of the ratio of non-teaching staff from the academic year 2018-19 to 2022-23. The ratio of male non-teaching staffs is high compared to

females in last five years. Our institute swiftly tackles stereotypes about gender roles in all zones. Mugberia Gangadhar Mahavidyalaya has implemented robust policies to create a safe and supportive environment for all members of the campus community. Regular awareness programs, seminars, and training sessions are conducted to sensitize students, faculty and staff about the importance of gender sensitivity and respectful behavior.