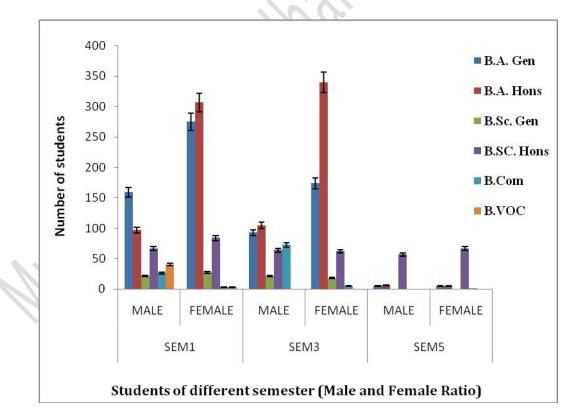

### Students of 2022-2023

| Class |     | Male |     |     | Female |     |          | Total |     | Grand Total |
|-------|-----|------|-----|-----|--------|-----|----------|-------|-----|-------------|
|       | SEM | SEM  | SEM | SEM | SEM    | SEM | SEM      | SEM   | SEM |             |
|       | 1   | 3    | 5   | 1   | 3      | 5   | 1        | 3     | 5   |             |
| B.A.  | 278 | 71   | 79  | 224 | 88     | 89  | 502      | 159   | 168 | 829         |
| Gen   |     |      |     |     |        |     |          |       |     |             |
| B.A.  | 127 | 61   | 75  | 374 | 194    | 173 | 501      | 255   | 248 | 1004        |
| Hons  |     |      |     |     |        |     |          |       |     | 0-          |
| B.Sc. | 40  | 15   | 09  | 32  | 10     | 16  | 72       | 25    | 25  | 122         |
| Gen   |     |      |     |     |        |     |          |       |     |             |
| B.SC. | 84  | 55   | 66  | 166 | 95     | 75  | 250      | 150   | 141 | 541         |
| Hons  |     |      |     |     |        |     |          |       |     |             |
| B.Com | 38  | 39   | 41  | 06  | 05     | 04  | 44       | 41    | 45  | 130         |
|       |     |      |     |     |        |     | $\sim 0$ |       |     |             |
| B.VOC | 49  | 17   | 12  | 30  | 11     | 05  | 79       | 28    | 17  | 124         |
|       |     |      |     |     |        |     |          |       |     |             |

The above graphs (Fig 6, 7 & 8) show the categorization concerning the ratio of males and females for various Honors and General degree courses as well as Tourism and Hotel management courses for the academic year 2022-2023. The percentage of female students was **57.48%** whereas the percentage of male students was **42.52%** in the year of 2022 -2023. In the analysis for this academic year, the percentage of female students is notably high than the male candidates. Mugberia Gangadhar Mahavidyalaya always promotes equal admittance to all students regardless of gender in case of resources, benefits and opportunities for greater achievement in life.