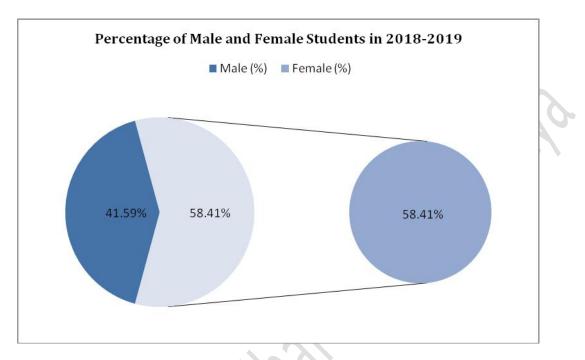

The above graphs (Fig 18, 19 & 20) explain the classification regarding the ratio of males and female students for various Honors and General courses as well as Tourism and Hotel management courses for the academic year 2018-2019. The percentage of female students was **58.41%** whereas the percentage of male students was **41.59%** in the year of 2018-2019. In the analysis for this academic year, the percentage of female students is significantly high than the share of male enrolment. Our institution promotes gender promotion activity-based education and the same admittance to resources and opportunities regardless of gender.