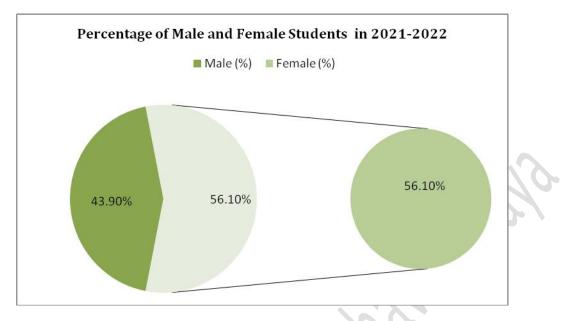

The above tables and graphs (Fig 9, 10 & 11) explain the ratio and percentage of admission of males and females for various Honors and General courses as well as Tourism and Hotel management courses for the academic year 2021-2022. The percentage of female students was **56.10%** whereas the percentage of male students was **43.90%** in the year of 2021-2022. In the analysis for this academic year, the percentage of female students is considerably high than the share of male enrolment. Our institution offers gender promotion activity-based education and the same ease of access to assets, opportunities and benefits regardless of gender.