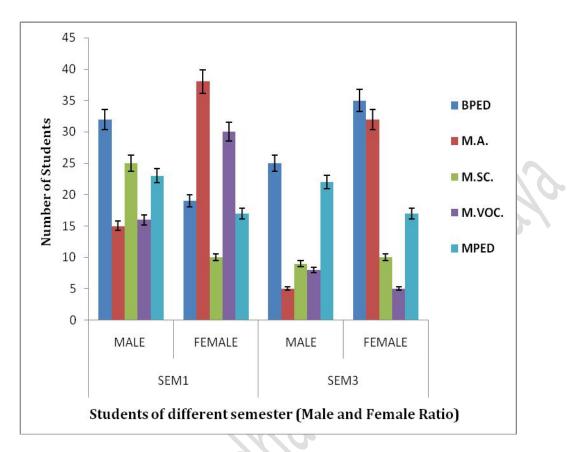

Fig 3: Ratio of male and female students of 3 year courses in 2023-2024

Table 3: Total number of students of various 2 year courses in 2023-2024

| CLASS  | MA    | LE   | FEM   | ALE  | Т    | otal | GRAND |
|--------|-------|------|-------|------|------|------|-------|
|        | SEM 1 | SEM3 | SEM 1 | SEM3 | SEM1 | SEM3 | TOTAL |
| BPED   | 32    | 25   | 19    | 35   | 51   | 60   | 111   |
| M.A.   | 15    | 05   | 38    | 32   | 53   | 37   | 90    |
| M.SC.  | 25    | 09   | 10    | 10   | 35   | 19   | 54    |
| M.VOC. | 16    | 08   | 30    | 05   | 46   | 13   | 59    |
| MPED   | 23    | 22   | 17    | 17   | 40   | 39   | 79    |

Fig 4: Ratio of male and female students of 2 year courses in 2023-2024

Fig 5: Ratio of total male and female students in the college (2023-2024)

The above graphs (Fig 3, 4 & 5) demonstrate the classification regarding the ratio of admission of males and females for various Honors and General courses as well as Tourism and Hotel management courses for the academic year 2023-2024. The percentage of female students was **60.88%** whereas the percentage of male students was **39.12%** in the year of 2023 -2024. In the analysis for this academic year, the percentage of female students is significantly high than the share of male enrolment. Our institution provides gender promotion activity-based education and equal ease of access to resources and opportunities to achieve the best outcome regardless of gender.