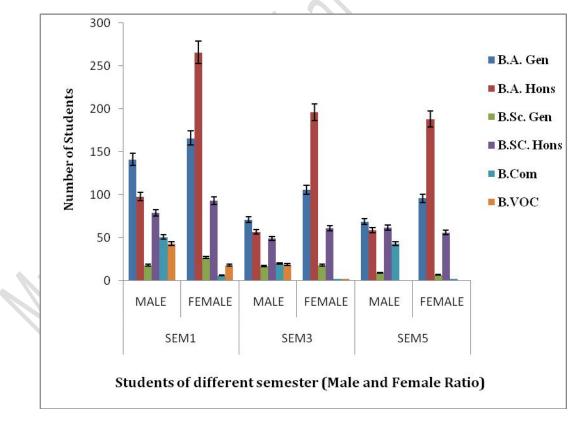

Fig 3: Ratio of male and female students of 3 year courses in 2023-2024

Table 3: Total number of students of various 2 year courses in 2023-2024

| CLASS  | MA    | LE   | FEM   | ALE  | Т    | otal | GRAND |
|--------|-------|------|-------|------|------|------|-------|
|        | SEM 1 | SEM3 | SEM 1 | SEM3 | SEM1 | SEM3 | TOTAL |
| BPED   | 32    | 25   | 19    | 35   | 51   | 60   | 111   |
| M.A.   | 15    | 05   | 38    | 32   | 53   | 37   | 90    |
| M.SC.  | 25    | 09   | 10    | 10   | 35   | 19   | 54    |
| M.VOC. | 16    | 08   | 30    | 05   | 46   | 13   | 59    |
| MPED   | 23    | 22   | 17    | 17   | 40   | 39   | 79    |

Fig 4: Ratio of male and female students of 2 year courses in 2023-2024

Fig 5: Ratio of total male and female students in the college (2023-2024)

The above graphs (Fig 3, 4 & 5) demonstrate the classification regarding the ratio of admission of males and females for various Honors and General courses as well as Tourism and Hotel management courses for the academic year 2023-2024. The percentage of female students was **60.88%** whereas the percentage of male students was **39.12%** in the year of 2023 -2024. In the analysis for this academic year, the percentage of female students is significantly high than the share of male enrolment. Our institution provides gender promotion activity-based education and equal ease of access to resources and opportunities to achieve the best outcome regardless of gender.