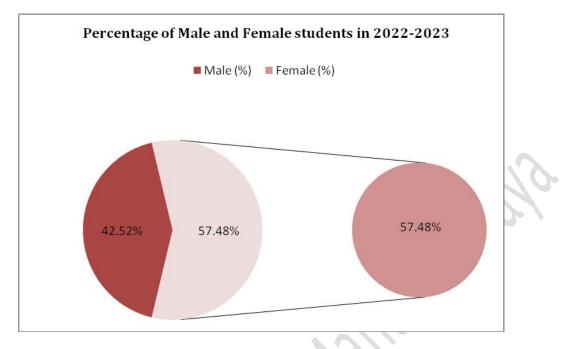

The above graphs (Fig 6, 7 & 8) show the categorization concerning the ratio of males and females for various Honors and General degree courses as well as Tourism and Hotel management courses for the academic year 2022-2023. The percentage of female students was **57.48%** whereas the percentage of male students was **42.52%** in the year of 2022 -2023. In the analysis for this academic year, the percentage of female students is notably high than the male candidates. Mugberia Gangadhar Mahavidyalaya always promotes equal admittance to all students regardless of gender in case of resources, benefits and opportunities for greater achievement in life.