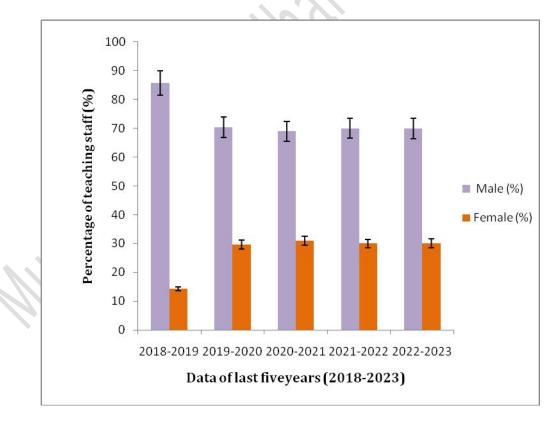

 Table 14: Total teaching staff ratio in last five years (2018-2023)

Fig 21: Percentage (%) of total teaching staff in last five years

Fig 22: Percentage (%) of male (i) and female (ii) teaching staffs per year

The above graphs (Fig 21 & 22) specify a year wise analysis of teaching staff from the academic year 2018-19 to 2022-23. The percentage of male teaching staffs is more than female staffs. But the last five academic years shows that the number of female teaching staffs increases gradually from 2018 to 2023 compared to male teaching staff. Our college promotes flexible family-friendly workplace regardless of gender.