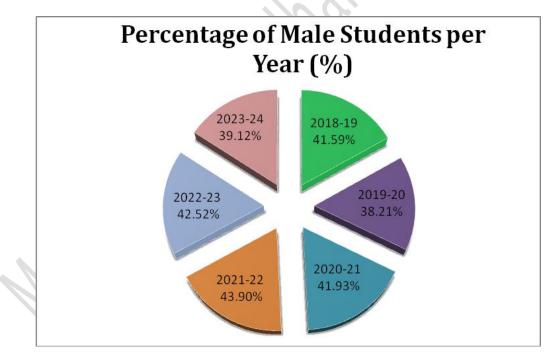

# Details of Total student's ratio in the college

**Table 1**: Total number of students (male and female ratio) in last six years (2018-2024)

| SL. No | Year      | Male<br>students | Percentage<br>of male<br>(%) | Female<br>students | Percentage<br>of female<br>(%) | Total<br>Number<br>of<br>Students |
|--------|-----------|------------------|------------------------------|--------------------|--------------------------------|-----------------------------------|
| 1      | 2018-2019 | 1034             | 41.59                        | 1452               | 58.41                          | 2486                              |
| 2      | 2019-2020 | 918              | 38.21                        | 1484               | 61.79                          | 2402                              |
| 3      | 2020-2021 | 1071             | 41.93                        | 1483               | 58.07                          | 2554                              |
| 4      | 2021-2022 | 1181             | 43.90                        | 1509               | 56.10                          | 2690                              |
| 5      | 2022-2023 | 1347             | 42.52                        | 1822               | 57.48                          | 3169                              |
| 6      | 2023-2024 | 1183             | 39.12                        | 1841               | 60.88                          | 3024                              |

Fig 1: Total number of students in last six years (2018-2024)

(i)

(ii)

Fig 2: Percentage (%) of total male (i) and female (ii) students in last six years (2018-2024)