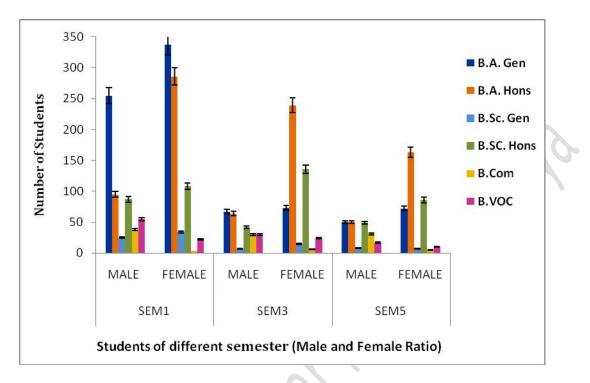

# Students of 2023-2024

Table 2: Total number of students of various 3 year courses in 2023-2024

| Class |            | Male | $\sim$ |     | Female |     |     | Total |      | Grand<br>Total |
|-------|------------|------|--------|-----|--------|-----|-----|-------|------|----------------|
|       | SEM        | SEM  | SEM5   | SEM | SEM    | SEM | SE  | SEM   | SEM5 |                |
|       | 1          | 3    |        | 1   | 3      | 5   | M1  | 3     |      |                |
| B.A.  | 255        | 67   | 54     | 338 | 73     | 73  | 593 | 140   | 127  | 860            |
| Gen   | $( \cap )$ |      |        |     |        |     |     |       |      |                |
| B.A.  | 95         | 64   | 50     | 286 | 239    | 163 | 381 | 303   | 213  | 897            |
| Hons  | 5          |      |        |     |        |     |     |       |      |                |
| B.Sc. | 25         | 07   | 08     | 34  | 15     | 07  | 59  | 22    | 15   | 96             |
| Gen   |            |      |        |     |        |     |     |       |      |                |
| B.SC. | 87         | 42   | 49     | 108 | 136    | 86  | 195 | 178   | 135  | 508            |
| Hons  |            |      |        |     |        |     |     |       |      |                |
| B.Com | 38         | 29   | 31     | 03  | 06     | 05  | 41  | 35    | 36   | 112            |
|       |            |      |        |     |        |     |     |       |      |                |
| B.VOC | 55         | 30   | 17     | 22  | 24     | 10  | 77  | 54    | 27   | 158            |
|       |            |      |        |     |        |     |     |       |      |                |

Fig 3: Ratio of male and female students of 3 year courses in 2023-2024

Table 3: Total number of students of various 2 year courses in 2023-2024

| CLASS  | MA    | LE   | FEM   | ALE  | Т    | otal | GRAND |
|--------|-------|------|-------|------|------|------|-------|
|        | SEM 1 | SEM3 | SEM 1 | SEM3 | SEM1 | SEM3 | TOTAL |
| BPED   | 32    | 25   | 19    | 35   | 51   | 60   | 111   |
| M.A.   | 15    | 05   | 38    | 32   | 53   | 37   | 90    |
| M.SC.  | 25    | 09   | 10    | 10   | 35   | 19   | 54    |
| M.VOC. | 16    | 08   | 30    | 05   | 46   | 13   | 59    |
| MPED   | 23    | 22   | 17    | 17   | 40   | 39   | 79    |

Fig 4: Ratio of male and female students of 2 year courses in 2023-2024

Fig 5: Ratio of total male and female students in the college (2023-2024)

The above graphs (Fig 3, 4 & 5) demonstrate the classification regarding the ratio of admission of males and females for various Honors and General courses as well as Tourism and Hotel management courses for the academic year 2023-2024. The percentage of female students was **60.88%** whereas the percentage of male students was **39.12%** in the year of 2023 -2024. In the analysis for this academic year, the percentage of female students is significantly high than the share of male enrolment. Our institution provides gender promotion activity-based education and equal ease of access to resources and opportunities to achieve the best outcome regardless of gender.