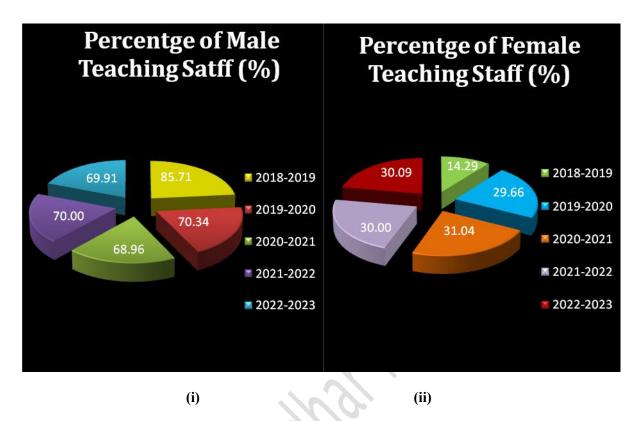

 Table 14: Total teaching staff ratio in last five years (2018-2023)

Fig 21: Percentage (%) of total teaching staff in last five years

Fig 22: Percentage (%) of male (i) and female (ii) teaching staffs per year

The above graphs (Fig 21 & 22) specify a year wise analysis of teaching staff from the academic year 2018-19 to 2022-23. The percentage of male teaching staffs is more than female staffs. But the last five academic years shows that the number of female teaching staffs increases gradually from 2018 to 2023 compared to male teaching staff. Our college promotes flexible family-friendly workplace regardless of gender.