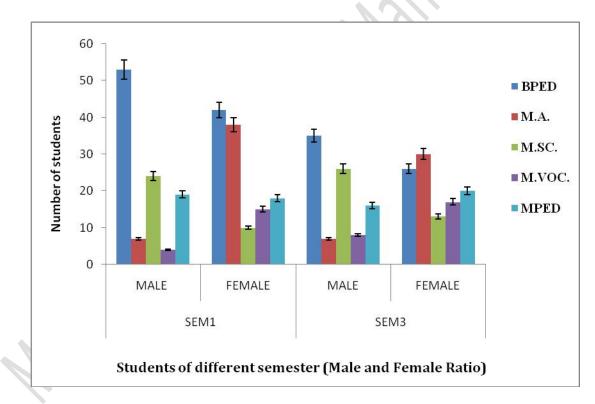

 Table 5: Total number of students of various 2 year courses in 2022-2023

Fig 7: Ratio of male and female students of 2 year courses in 2022-2023

Fig 8: Ratio of total male and female students in the college (2022-2023)