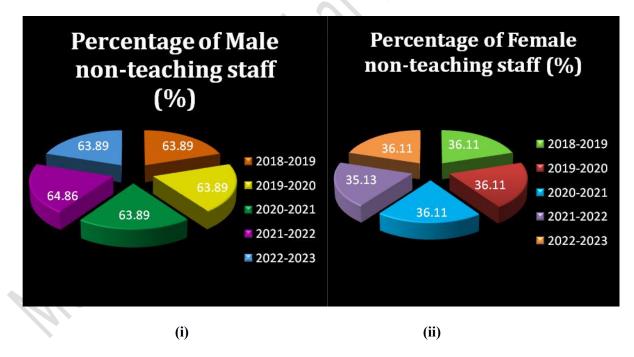

# Details of Total non-teaching staff ratio in the college

| SL. No | Year      | Male | Percentage<br>of male (%) | Female | Percentage<br>of female<br>(%) | Total<br>Number<br>of non-<br>teaching |
|--------|-----------|------|---------------------------|--------|--------------------------------|----------------------------------------|
|        |           |      |                           | 10/    |                                | staff                                  |
| 1      | 2018-2019 | 23   | 63.89                     | 13     | 36.11                          | 36                                     |
| 2      | 2019-2020 | 23   | 63.89                     | 13     | 36.11                          | 36                                     |
| 3      | 2020-2021 | 23   | 63.89                     | 13     | 36.11                          | 36                                     |
| 4      | 2021-2022 | 24   | 64.86                     | 13     | 35.13                          | 37                                     |
| 5      | 2022-2023 | 23   | 63.89                     | 13     | 36.11                          | 36                                     |
|        | i)<br>S   | Cor  |                           |        |                                |                                        |
|        |           |      |                           |        |                                |                                        |

 Table 14: Total teaching staff ratio in last five years (2018-2023)

ja

Fig 23: Percentage (%) of total non-teaching staffs in last five years

Fig 24: Percentage (%) of male (i) and female (ii) non-teaching staffs per year

The above graphs (Fig 23 & 24) demonstrate the analysis of the ratio of non-teaching staff from the academic year 2018-19 to 2022-23. The ratio of male non-teaching staffs is high compared to

females in last five years. Our institute swiftly tackles stereotypes about gender roles in all zones. Mugberia Gangadhar Mahavidyalaya has implemented robust policies to create a safe and supportive environment for all members of the campus community. Regular awareness programs, seminars, and training sessions are conducted to sensitize students, faculty and staff about the importance of gender sensitivity and respectful behavior.