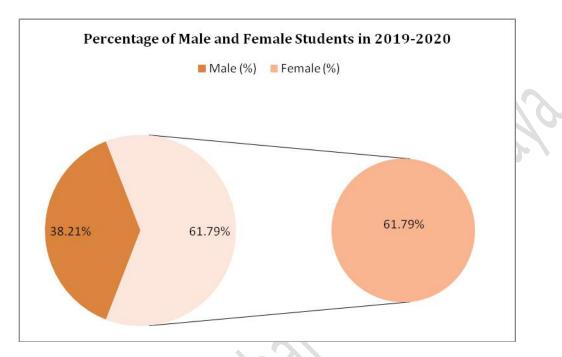

 Table 11: Total number of students of various 2 year courses in 2019-2020

Fig 16: Ratio of male and female students of 2 year courses in 2019-2020

Fig 17: Ratio of total male and female students in the college (2019-2020)

In the graphs of figure 15, 16 and 17 confirm the ratio of males and female students for various Honors and General courses as well as Tourism and Hotel management courses for the academic year 2019-2020. The percentage of female students was **61.79%** whereas the percentage of male students was **38.21%** in the year of 2019 -2020. In the analysis for this academic year, the percentage of female students is significantly high than the share of male enrolment. Our organization provides gender promotion activity-based education and gives equal access to resources and opportunities regardless of gender.