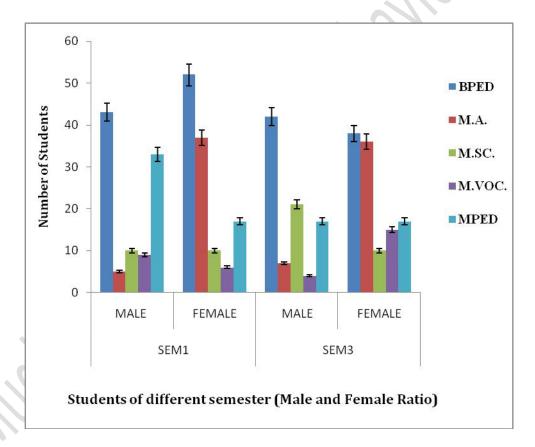

 Table 4: Total number of students of different 3 year courses in 2022-2023

Fig 6: Ratio of male and female students of 3 year courses in 2022-2023

| CLASS  | MA    | LE    | FEM   | ALE   | Тс    | otal  | GRAND<br>TOTAL |
|--------|-------|-------|-------|-------|-------|-------|----------------|
|        | SEM 1 | SEM 3 | SEM 1 | SEM 3 | SEM 1 | SEM 3 |                |
| BPED   | 43    | 42    | 52    | 38    | 95    | 80    | 175            |
| M.A.   | 05    | 07    | 37    | 36    | 42    | 43    | 85             |
| M.SC.  | 10    | 21    | 10    | 10    | 20    | 31    | 50             |
| M.VOC. | 09    | 04    | 06    | 15    | 15    | 19    | 34             |
| MPED   | 33 17 |       | 17    | 17    | 40    | 34    | 74             |

The above graphs (Fig 6, 7 & 8) show the categorization concerning the ratio of males and females for various Honors and General degree courses as well as Tourism and Hotel management courses for the academic year 2022-2023. The percentage of female students was **57.48%** whereas the percentage of male students was **42.52%** in the year of 2022 -2023. In the analysis for this academic year, the percentage of female students is notably high than the male candidates. Mugberia Gangadhar Mahavidyalaya always promotes equal admittance to all students regardless of gender in case of resources, benefits and opportunities for greater achievement in life.