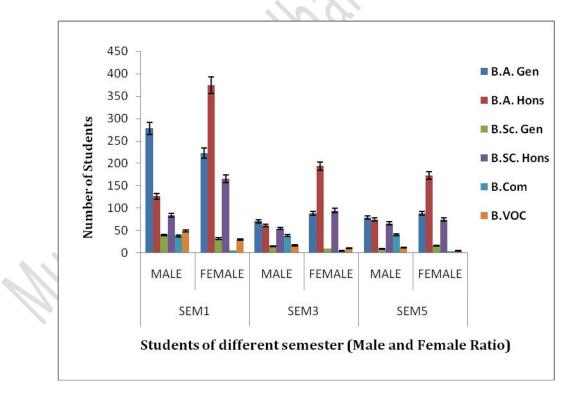

# Students of 2023-2024

Table 2: Total number of students of various 3 year courses in 2023-2024

| Class |            | Male | $\sim$ |     | Female |     |     | Total |      | Grand<br>Total |
|-------|------------|------|--------|-----|--------|-----|-----|-------|------|----------------|
|       | SEM        | SEM  | SEM5   | SEM | SEM    | SEM | SE  | SEM   | SEM5 |                |
|       | 1          | 3    |        | 1   | 3      | 5   | M1  | 3     |      |                |
| B.A.  | 255        | 67   | 54     | 338 | 73     | 73  | 593 | 140   | 127  | 860            |
| Gen   | $( \cap )$ |      |        |     |        |     |     |       |      |                |
| B.A.  | 95         | 64   | 50     | 286 | 239    | 163 | 381 | 303   | 213  | 897            |
| Hons  | 5          |      |        |     |        |     |     |       |      |                |
| B.Sc. | 25         | 07   | 08     | 34  | 15     | 07  | 59  | 22    | 15   | 96             |
| Gen   |            |      |        |     |        |     |     |       |      |                |
| B.SC. | 87         | 42   | 49     | 108 | 136    | 86  | 195 | 178   | 135  | 508            |
| Hons  |            |      |        |     |        |     |     |       |      |                |
| B.Com | 38         | 29   | 31     | 03  | 06     | 05  | 41  | 35    | 36   | 112            |
|       |            |      |        |     |        |     |     |       |      |                |
| B.VOC | 55         | 30   | 17     | 22  | 24     | 10  | 77  | 54    | 27   | 158            |
|       |            |      |        |     |        |     |     |       |      |                |

Fig 3: Ratio of male and female students of 3 year courses in 2023-2024

Table 3: Total number of students of various 2 year courses in 2023-2024

| CLASS  | MA    | LE   | FEM   | ALE  | Т    | otal | GRAND |
|--------|-------|------|-------|------|------|------|-------|
|        | SEM 1 | SEM3 | SEM 1 | SEM3 | SEM1 | SEM3 | TOTAL |
| BPED   | 32    | 25   | 19    | 35   | 51   | 60   | 111   |
| M.A.   | 15    | 05   | 38    | 32   | 53   | 37   | 90    |
| M.SC.  | 25    | 09   | 10    | 10   | 35   | 19   | 54    |
| M.VOC. | 16    | 08   | 30    | 05   | 46   | 13   | 59    |
| MPED   | 23    | 22   | 17    | 17   | 40   | 39   | 79    |