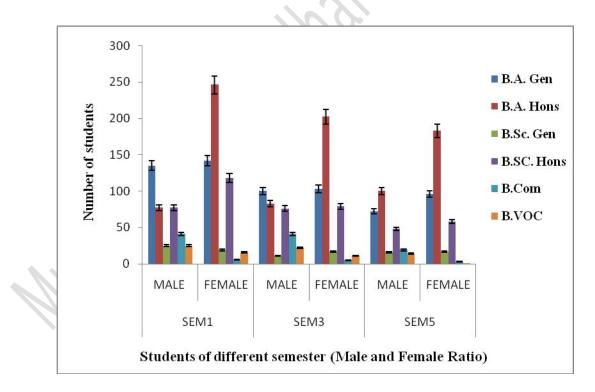

 Table 4: Total number of students of different 3 year courses in 2022-2023

Fig 6: Ratio of male and female students of 3 year courses in 2022-2023

| CLASS  | MA    | LE    | FEM   | ALE   | Тс    | otal  | GRAND<br>TOTAL |
|--------|-------|-------|-------|-------|-------|-------|----------------|
|        | SEM 1 | SEM 3 | SEM 1 | SEM 3 | SEM 1 | SEM 3 |                |
| BPED   | 43    | 42    | 52    | 38    | 95    | 80    | 175            |
| M.A.   | 05    | 07    | 37    | 36    | 42    | 43    | 85             |
| M.SC.  | 10    | 21    | 10    | 10    | 20    | 31    | 50             |
| M.VOC. | 09    | 04    | 06    | 15    | 15    | 19    | 34             |
| MPED   | 33 17 |       | 17    | 17    | 40    | 34    | 74             |