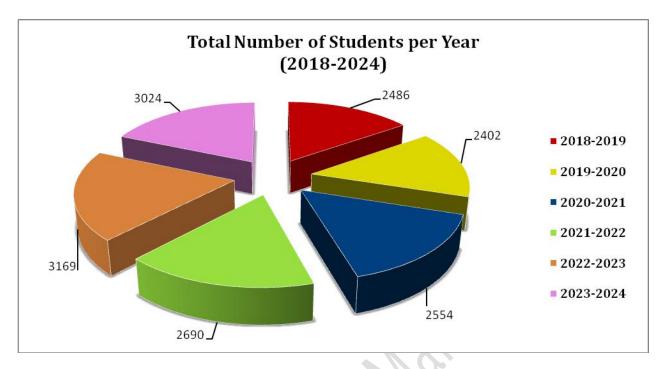

# Details of Total student's ratio in the college

**Table 1**: Total number of students (male and female ratio) in last six years (2018-2024)

| SL. No | Year      | Male<br>students | Percentage<br>of male<br>(%) | Female<br>students | Percentage<br>of female<br>(%) | Total<br>Number<br>of<br>Students |
|--------|-----------|------------------|------------------------------|--------------------|--------------------------------|-----------------------------------|
| 1      | 2018-2019 | 1034             | 41.59                        | 1452               | 58.41                          | 2486                              |
| 2      | 2019-2020 | 918              | 38.21                        | 1484               | 61.79                          | 2402                              |
| 3      | 2020-2021 | 1071             | 41.93                        | 1483               | 58.07                          | 2554                              |
| 4      | 2021-2022 | 1181             | 43.90                        | 1509               | 56.10                          | 2690                              |
| 5      | 2022-2023 | 1347             | 42.52                        | 1822               | 57.48                          | 3169                              |
| 6      | 2023-2024 | 1183             | 39.12                        | 1841               | 60.88                          | 3024                              |

Fig 1: Total number of students in last six years (2018-2024)

(i)

(ii)

Fig 2: Percentage (%) of total male (i) and female (ii) students in last six years (2018-2024)