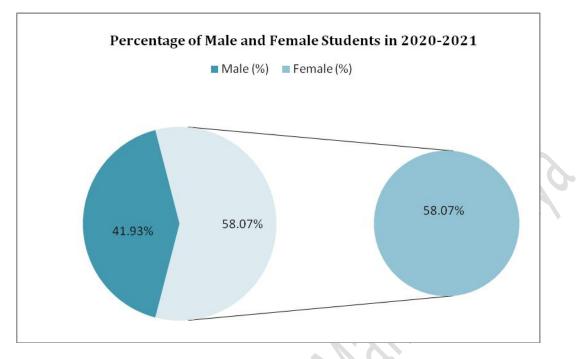

# Details of Total student's ratio in the college

**Table 1**: Total number of students (male and female ratio) in last six years (2018-2024)

| SL. No | Year      | Male<br>students | Percentage<br>of male<br>(%) | Female<br>students | Percentage<br>of female<br>(%) | Total<br>Number<br>of<br>Students |
|--------|-----------|------------------|------------------------------|--------------------|--------------------------------|-----------------------------------|
| 1      | 2018-2019 | 1034             | 41.59                        | 1452               | 58.41                          | 2486                              |
| 2      | 2019-2020 | 918              | 38.21                        | 1484               | 61.79                          | 2402                              |
| 3      | 2020-2021 | 1071             | 41.93                        | 1483               | 58.07                          | 2554                              |
| 4      | 2021-2022 | 1181             | 43.90                        | 1509               | 56.10                          | 2690                              |
| 5      | 2022-2023 | 1347             | 42.52                        | 1822               | 57.48                          | 3169                              |
| 6      | 2023-2024 | 1183             | 39.12                        | 1841               | 60.88                          | 3024                              |

The graphs (Fig 12, 13 & 14) demonstrate the classification regarding the ratio of admission of males and females for various Honors and General courses as well as Tourism and Hotel management courses for the academic year 2020-2021. In the analysis for this academic year, the percentage of female students is significantly high than the share of male enrolment. The percentage of female students was **58.07%** whereas the percentage of male students was **41.93%** in the year of 2020 -2021. Our college gives skill-based education as well as equal opportunities of male and female students to achieve great success in their life regardless of gender.