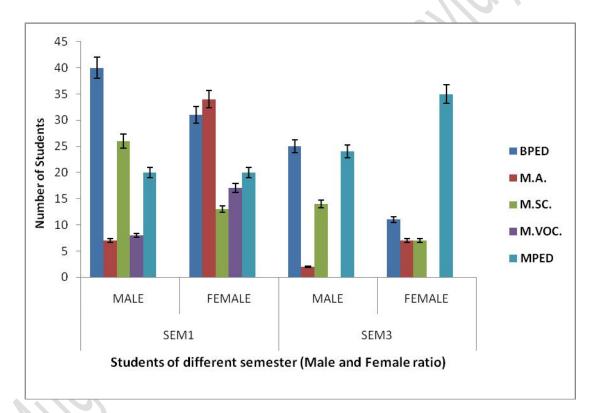

Fig 3: Ratio of male and female students of 3 year courses in 2023-2024

Table 3: Total number of students of various 2 year courses in 2023-2024

| CLASS  | MA    | LE   | FEM   | ALE  | Т    | otal | GRAND |
|--------|-------|------|-------|------|------|------|-------|
|        | SEM 1 | SEM3 | SEM 1 | SEM3 | SEM1 | SEM3 | TOTAL |
| BPED   | 32    | 25   | 19    | 35   | 51   | 60   | 111   |
| M.A.   | 15    | 05   | 38    | 32   | 53   | 37   | 90    |
| M.SC.  | 25    | 09   | 10    | 10   | 35   | 19   | 54    |
| M.VOC. | 16    | 08   | 30    | 05   | 46   | 13   | 59    |
| MPED   | 23    | 22   | 17    | 17   | 40   | 39   | 79    |

Fig 4: Ratio of male and female students of 2 year courses in 2023-2024

Fig 5: Ratio of total male and female students in the college (2023-2024)

The above graphs (Fig 3, 4 & 5) demonstrate the classification regarding the ratio of admission of males and females for various Honors and General courses as well as Tourism and Hotel management courses for the academic year 2023-2024. The percentage of female students was **60.88%** whereas the percentage of male students was **39.12%** in the year of 2023 -2024. In the analysis for this academic year, the percentage of female students is significantly high than the share of male enrolment. Our institution provides gender promotion activity-based education and equal ease of access to resources and opportunities to achieve the best outcome regardless of gender.