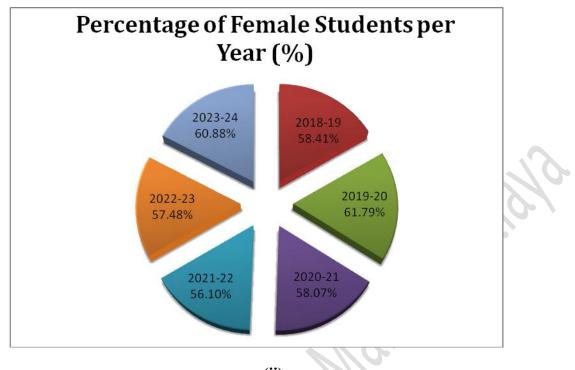

# Details of Total student's ratio in the college

**Table 1**: Total number of students (male and female ratio) in last six years (2018-2024)

| SL. No | Year      | Male<br>students | Percentage<br>of male<br>(%) | Female<br>students | Percentage<br>of female<br>(%) | Total<br>Number<br>of<br>Students |
|--------|-----------|------------------|------------------------------|--------------------|--------------------------------|-----------------------------------|
| 1      | 2018-2019 | 1034             | 41.59                        | 1452               | 58.41                          | 2486                              |
| 2      | 2019-2020 | 918              | 38.21                        | 1484               | 61.79                          | 2402                              |
| 3      | 2020-2021 | 1071             | 41.93                        | 1483               | 58.07                          | 2554                              |
| 4      | 2021-2022 | 1181             | 43.90                        | 1509               | 56.10                          | 2690                              |
| 5      | 2022-2023 | 1347             | 42.52                        | 1822               | 57.48                          | 3169                              |
| 6      | 2023-2024 | 1183             | 39.12                        | 1841               | 60.88                          | 3024                              |

Fig 1: Total number of students in last six years (2018-2024)

(i)

(ii)

Fig 2: Percentage (%) of total male (i) and female (ii) students in last six years (2018-2024)