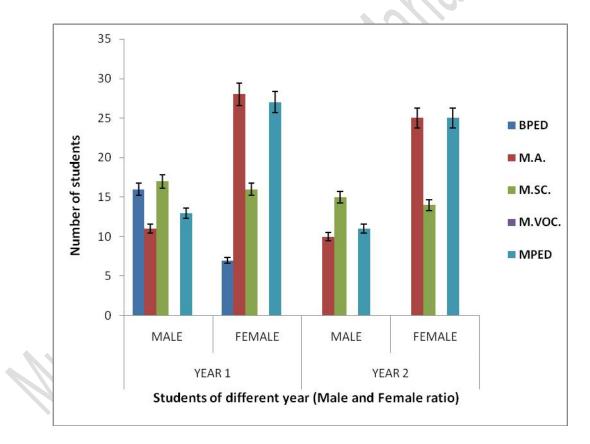

 Table 6: Total number of students of various 3 year courses in 2021-2022

Fig 9: Ratio of male and female students of 3 year courses in 2021-2022

| CLASS  | MA    | LE    | FEM   | ALE   | Тс    | otal  | GRAND |
|--------|-------|-------|-------|-------|-------|-------|-------|
|        | SEM 1 | SEM 3 | SEM 1 | SEM 3 | SEM 1 | SEM 3 | TOTAL |
| BPED   | 53    | 35    | 42    | 26    | 95    | 61    | 156   |
| M.A.   | 07    | 07    | 38    | 30    | 45    | 37    | 82    |
| M.SC.  | 24    | 26    | 10    | 13    | 34    | 39    | 73    |
| M.VOC. | 04    | 08    | 15    | 17    | 19    | 25    | 44    |
| MPED   | 19    | 16    | 18    | 20    | 37    | 36    | 73    |

 Table 7: Total number of students of various 2 year courses in 2021-2022

Fig 10: Ratio of male and female students of 2 year courses in 2021-2022

Fig 11: Ratio of total male and female students in the college (2021-2022)

The above tables and graphs (Fig 9, 10 & 11) explain the ratio and percentage of admission of males and females for various Honors and General courses as well as Tourism and Hotel management courses for the academic year 2021-2022. The percentage of female students was **56.10%** whereas the percentage of male students was **43.90%** in the year of 2021-2022. In the analysis for this academic year, the percentage of female students is considerably high than the share of male enrolment. Our institution offers gender promotion activity-based education and the same ease of access to assets, opportunities and benefits regardless of gender.