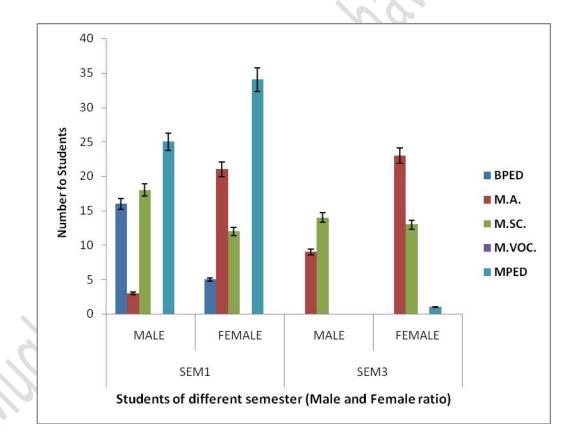

 Table 5: Total number of students of various 2 year courses in 2022-2023

Fig 7: Ratio of male and female students of 2 year courses in 2022-2023

Fig 8: Ratio of total male and female students in the college (2022-2023)

The above graphs (Fig 6, 7 & 8) show the categorization concerning the ratio of males and females for various Honors and General degree courses as well as Tourism and Hotel management courses for the academic year 2022-2023. The percentage of female students was **57.48%** whereas the percentage of male students was **42.52%** in the year of 2022 -2023. In the analysis for this academic year, the percentage of female students is notably high than the male candidates. Mugberia Gangadhar Mahavidyalaya always promotes equal admittance to all students regardless of gender in case of resources, benefits and opportunities for greater achievement in life.