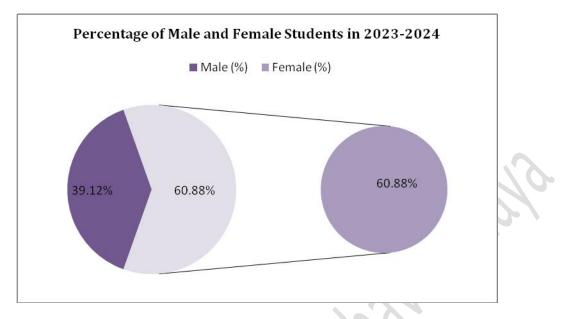

# Details of Total student's ratio in the college

**Table 1**: Total number of students (male and female ratio) in last six years (2018-2024)

| SL. No | Year      | Male<br>students | Percentage<br>of male<br>(%) | Female<br>students | Percentage<br>of female<br>(%) | Total<br>Number<br>of<br>Students |
|--------|-----------|------------------|------------------------------|--------------------|--------------------------------|-----------------------------------|
| 1      | 2018-2019 | 1034             | 41.59                        | 1452               | 58.41                          | 2486                              |
| 2      | 2019-2020 | 918              | 38.21                        | 1484               | 61.79                          | 2402                              |
| 3      | 2020-2021 | 1071             | 41.93                        | 1483               | 58.07                          | 2554                              |
| 4      | 2021-2022 | 1181             | 43.90                        | 1509               | 56.10                          | 2690                              |
| 5      | 2022-2023 | 1347             | 42.52                        | 1822               | 57.48                          | 3169                              |
| 6      | 2023-2024 | 1183             | 39.12                        | 1841               | 60.88                          | 3024                              |

Fig 4: Ratio of male and female students of 2 year courses in 2023-2024

Fig 5: Ratio of total male and female students in the college (2023-2024)

The above graphs (Fig 3, 4 & 5) demonstrate the classification regarding the ratio of admission of males and females for various Honors and General courses as well as Tourism and Hotel management courses for the academic year 2023-2024. The percentage of female students was **60.88%** whereas the percentage of male students was **39.12%** in the year of 2023 -2024. In the analysis for this academic year, the percentage of female students is significantly high than the share of male enrolment. Our institution provides gender promotion activity-based education and equal ease of access to resources and opportunities to achieve the best outcome regardless of gender.