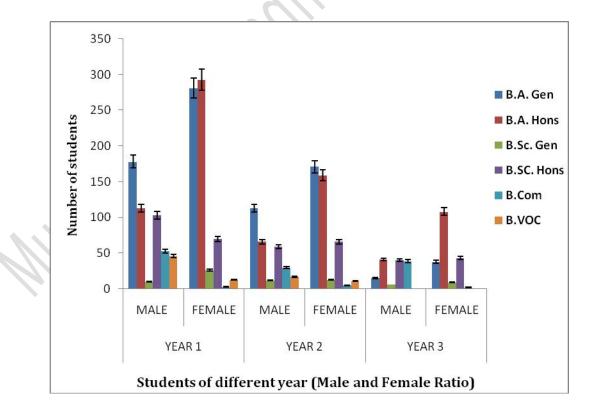

### Students of 2018-2019

| Class |                 | Male            |                 | Female          |                 | Total           |                 |                 | Grand<br>Total  |       |
|-------|-----------------|-----------------|-----------------|-----------------|-----------------|-----------------|-----------------|-----------------|-----------------|-------|
|       | 1 <sup>ST</sup> | 2 <sup>ND</sup> | 3 <sup>RD</sup> | 1 <sup>ST</sup> | 2 <sup>ND</sup> | 3 <sup>RD</sup> | 1 <sup>ST</sup> | 2 <sup>ND</sup> | 3 <sup>RD</sup> | Total |
|       | YEAR            |       |
| B.A.  | 178             | 113             | 15              | 281             | 171             | 38              | 459             | 284             | 53              | 796   |
| Gen   |                 |                 |                 |                 |                 |                 |                 |                 |                 |       |
| B.A.  | 113             | 66              | 41              | 293             | 159             | 108             | 406             | 225             | 149             | 780   |
| Hons  |                 |                 |                 |                 |                 |                 |                 |                 |                 |       |
| B.Sc. | 10              | 12              | 06              | 26              | 13              | 09              | 36              | 25              | 15              | 76    |
| Gen   |                 |                 |                 |                 |                 |                 |                 |                 |                 |       |
| B.SC. | 103             | 59              | 40              | 70              | 66              | 43              | 173             | 125             | 83              | 381   |
| Hons  |                 |                 |                 |                 |                 |                 |                 |                 |                 |       |
| B.Com | 53              | 30              | 39              | 03              | 05              | 02              | 56              | 35              | 41              | 131   |
|       |                 |                 |                 |                 |                 |                 |                 |                 |                 |       |
| B.VOC | 46              | 17              | 00              | 13              | 11              | 00              | 59              | 28              | 00              | 87    |
|       |                 |                 |                 |                 |                 |                 |                 |                 |                 |       |

 Table 12: Total number of students of different 3-year courses in 2018-2019

Fig 18: Ratio of male and female students of 3-yr courses in 2018-2019

| CLASS  | MALE            |                 | FEMALE          |                 | Total           |                 | GRAND<br>TOTAL |
|--------|-----------------|-----------------|-----------------|-----------------|-----------------|-----------------|----------------|
|        | 1 <sup>ST</sup> | 2 <sup>ND</sup> | 1 <sup>ST</sup> | 2 <sup>ND</sup> | 1 <sup>ST</sup> | 2 <sup>ND</sup> |                |
|        | YEAR            | YEAR            | YEAR            | YEAR            | YEAR            | YEAR            |                |
| BPED   | 16              | 00              | 07              | 00              | 23              | 00              | 23             |
| M.A.   | 11              | 10              | 28              | 25              | 39              | 35              | 74             |
| M.SC.  | 17              | 15              | 16              | 14              | 33              | 29              | 62             |
| M.VOC. | 00              | 00              | 00              | 00              | 00              | 00              | 00             |
| MPED   | 13              | 11              | 27              | 25              | 40              | 36              | 76             |

The above graphs (Fig 18, 19 & 20) explain the classification regarding the ratio of males and female students for various Honors and General courses as well as Tourism and Hotel management courses for the academic year 2018-2019. The percentage of female students was **58.41%** whereas the percentage of male students was **41.59%** in the year of 2018-2019. In the analysis for this academic year, the percentage of female students is significantly high than the share of male enrolment. Our institution promotes gender promotion activity-based education and the same admittance to resources and opportunities regardless of gender.